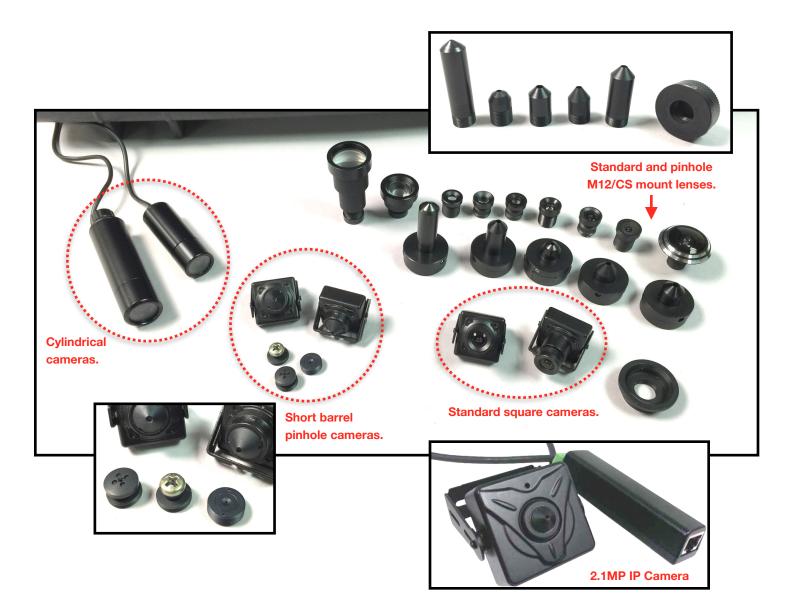

## KIT COMPONENTS CAN INCLUDE:

- · low light monochrome cameras (square or cylindrical)
- colour cameras (square or cylindrical)
- IP HD megapixel board camera (square only)
- interchangeable lenses from 1.5mm to 50mm focal lengths
- interchangeable tapered pinhole lenses 2.5mm to 30mm focal lengths
- · button, screw top and flat pinhole lenses
- CS to M12 mount adapters
- power supplies
- · PoE injector (IP kit version only)
- · mount brackets
- cable interface adapters
- · tools for focus adjustment