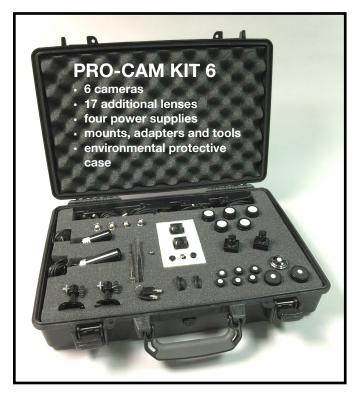

mount pinhole and cylindrical), ten M12 mount lenses, five M12 mount pinhole lenses, three disguised pinhole lenses (short mount only), four power supplies and accessories in a rugged travel/storage case.