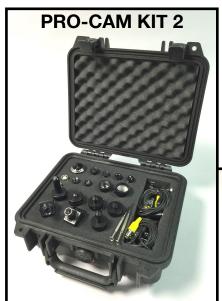

mount lenses, five M12 mount pinhole lenses, two power supplies and accessories in a rugged travel/storage

case.

PRO-CAM-04 Kit comprising of two colour and two monochrome analogue SD cameras (square and cylindrical), ten M12