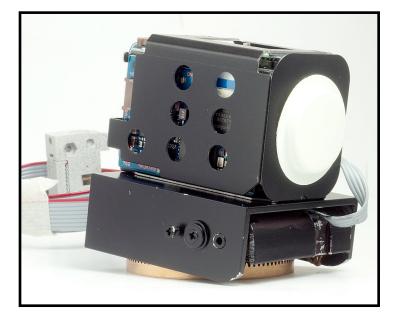

## **µPTRZ-20** ULTRA COMPACT INTEGRATED AF ZOOM CAMERA WITH FRONT PIVOT PAN /TILT

The  $\mu$ PTRZ-20 is a combination of the compact  $\mu$ PTR pan/tilt and a Sony FCB20 OEM AF zoom block camera with 10x optical zoom lens and day/night function.

Using a front pivot design, the front of the camera experiences minimal movement while still providing a wide pan and tilt range. By positioning the rear of the camera instead, the  $\mu$ PTRZ-20 effectively provides a 360° horizontal viewing angle and a vertical tilt angle of 90° (0°/-90°), while minimizing the change in the position in the front of the lens. This allows for a much smaller viewing window which is better suited for discreet observation or camouflaged systems.