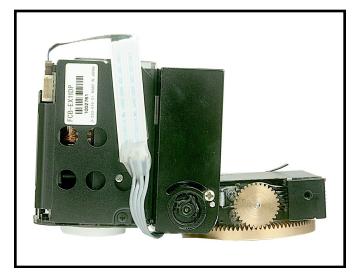

Using a front pivot design, the front of the camera experiences minimal movement while still providing a wide pan and tilt range. By positioning the rear of the camera instead, the  $\mu$ PTRZ-20 effectively provides a 360° horizontal viewing angle and a vertical tilt angle of 90° (0°/-90°), while minimizing the change in the position in the front of the lens. This allows for a much smaller viewing window which is better suited for discreet observation or camouflaged systems.

## SPECIFICATIONS (w/ Camera)

| Pan angle       | 360°                                                           |
|-----------------|----------------------------------------------------------------|
| Pan speed       | min. 5°/sec., max. 13°/sec.                                    |
| Tilt angle      | - 90°                                                          |
| Tilt speed      | min. 2°/sec., max. 7°/sec.                                     |
| Control Options | Analogue (RC Mini v2)<br>RS-232/485<br>Visca & Pelco protocols |
| Power           | 8 ~ 12 VDC                                                     |
| P/T Dimensions  | 67mm x 52mm x 87mm                                             |