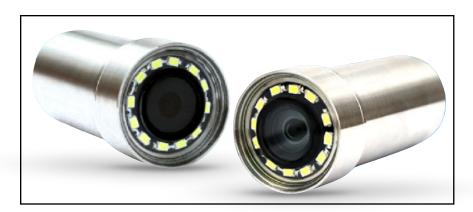

The BM-262M series cameras are compact cylindrical cameras ideally suited for machining monitoring, underwater and aerial imaging, pipe inspection, harsh environment monitoring, search and rescue, medical equipment, and other challenging applications.

The low power CMOS sensor, compact size and rugged package provide high stability and long working life. Bright white LEDs allow for low ambient light imaging with excellent image quality, up to 5m in distance. Available with 90° and 160° angle of view lenses providing excellent wide angle video and depth of field. High quality stainless steel casings provide excellent protection against elements and allow for easy cleaning. With an IP68 rating, the BM-262M series is ideally suited to wet and harsh environment applications.