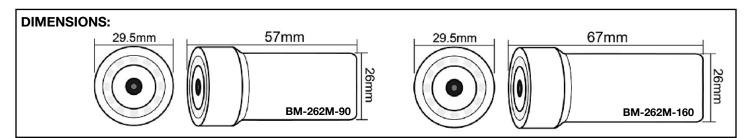

video output and LED on/off control, or through a multi-pin connector direct to monitor or other hardware. Please contact Bock Optronics for more information.

| DESCRIPTION                    | BM-262M-90                                                                                                                                                                                                             | BM-262M-160        |
|--------------------------------|------------------------------------------------------------------------------------------------------------------------------------------------------------------------------------------------------------------------|--------------------|
| Image Sensor                   | 1/2.7" Sony CMOS colour sensor,<br>1920 (H) x 1080 (V)                                                                                                                                                                 |                    |
| HD Video Output                | TVI / AHD / CVI, 1080p @ 30 fps                                                                                                                                                                                        |                    |
| CVBS Video Output              | 1.0Vp-p Composite, 75 $\Omega$ , NTSC, 30 frames/sec., >750 TV lines                                                                                                                                                   |                    |
| Minimum Illumination           | 0.001 Lux at F1.2                                                                                                                                                                                                      |                    |
| Angle of View (H)              | 90°                                                                                                                                                                                                                    | 160°               |
| LED Output                     | 12x high brightness white LED                                                                                                                                                                                          |                    |
| LED Control                    | ON / OFF                                                                                                                                                                                                               |                    |
| S/N Ratio                      | 65dB                                                                                                                                                                                                                   |                    |
| Shutter Speed                  | 1/30 ~ 1/50,000 sec.                                                                                                                                                                                                   |                    |
| D/N Mode, WB, AGC              | Automatic                                                                                                                                                                                                              |                    |
| Power and<br>Operating Current | 5~12VDC regulated,<br>50mA @ 12V (LED off), >100mA @ 12V (LED on)                                                                                                                                                      |                    |
| Operating Temperature          | -20°C to +60°C (-4°F to 140°F)<br>@ 90% relative humidity                                                                                                                                                              |                    |
| Dimensions                     | Ø29.5mm x 67mm (L)                                                                                                                                                                                                     | Ø29.5mm x 57mm (L) |
| Weight                         | approx. 160 grams                                                                                                                                                                                                      | approx. 145 grams  |
| Environmental Rating           | IP68                                                                                                                                                                                                                   |                    |
| Cable Length                   | <ul> <li>Standard lengths: 0.5m / 2m / 5m / 10m / 20m</li> <li>Custom lengths available upon request</li> <li>Breakout interface cable option: 135mm (power input, BNC video output, LED intensity control)</li> </ul> |                    |
| Direct Wire Output             | Available upon request                                                                                                                                                                                                 |                    |