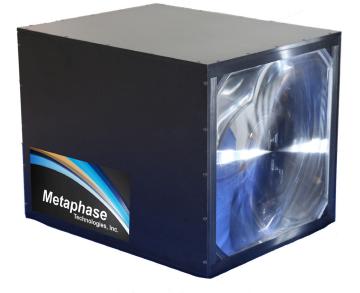

# High Speed LED Illumination System Model: HiSLED-1003

**BENEFITS** 

- Captures images of high speed events
- Ultra bright illumination at short durations
- Ideal for economical camera systems
- Internal high speed controller
- Adjustable pulse width, intensity, duty cycle, trigger polarity and delay
- Proprietary optics for high uniformity

# HOUSING DIMENSIONS

15"x 12" x 12" / 381mm x 304.8mm x 304.8mm