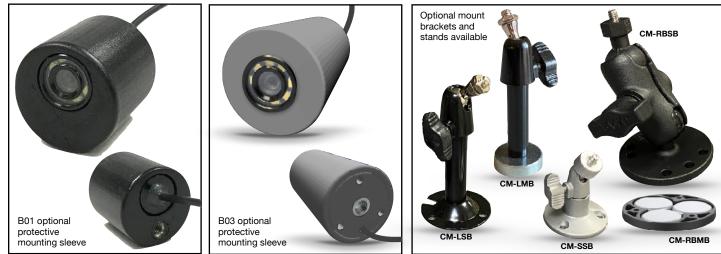

The MCV8 is available with cable lengths up to 20m. Standard cable lengths include 0.5m, 2m, 5m, 10m and 20m. Custom cable lengths up to 20m can be accommodated. Backend breakout cables are available in different configurations that include discrete power input, video output and LED on/off control, or through a multi-pin connector. Bock Optronics also provides a selection of protective mounting sleeves and brackets to allow the MCV8 to be mounted in a variety of applications. Please contact Bock Optronics for more information.

## **BOCK OPTRONICS INC.**

**Toronto, Ontario, Canada** Tel: (800) 762-1570 / (416) 674-2804 Fax: (416) 674-1827

Web: <u>bockoptronics.ca</u> E-mail: <u>sales@bockoptronics.ca</u>

| DESCRIPTION                            | MCV8-SERIES COLOUR CAMERA                                                                                                                                                                                                                                                                                                                                                                     |
|----------------------------------------|-----------------------------------------------------------------------------------------------------------------------------------------------------------------------------------------------------------------------------------------------------------------------------------------------------------------------------------------------------------------------------------------------|
| Image Sensor                           | 1/3" CMOS colour sensor, 728 (H) x 576 (V) pixels                                                                                                                                                                                                                                                                                                                                             |
| Scanning System                        | NTSC, 30 frames/sec.                                                                                                                                                                                                                                                                                                                                                                          |
| Horizontal Resolution                  | > 520 TV Lines                                                                                                                                                                                                                                                                                                                                                                                |
| Synchronising System                   | Internal                                                                                                                                                                                                                                                                                                                                                                                      |
| Video Output                           | 1.0Vp-p, composite, 75 Ω                                                                                                                                                                                                                                                                                                                                                                      |
| Minimum Illumination                   | 0.1 lux at F1.2 with LED OFF / 0 lux with LED ON                                                                                                                                                                                                                                                                                                                                              |
| Lens                                   | 1.2mm, F1.2                                                                                                                                                                                                                                                                                                                                                                                   |
| Angle of View                          | 90°H x 74°V                                                                                                                                                                                                                                                                                                                                                                                   |
| LED Control                            | Optional, continuous or push button ON-OFF control                                                                                                                                                                                                                                                                                                                                            |
| LED Output                             | ~ 17,600 mcd                                                                                                                                                                                                                                                                                                                                                                                  |
| S/N Ratio                              | > 45dB                                                                                                                                                                                                                                                                                                                                                                                        |
| Shutter Speed                          | 1/60 ~ 1/100,000 sec.                                                                                                                                                                                                                                                                                                                                                                         |
| White Balance / Gain Control           | Automatic                                                                                                                                                                                                                                                                                                                                                                                     |
| Power Requirement / Operating Current  | 12VDC / 110mA with regulated 12VDC input (LED on)                                                                                                                                                                                                                                                                                                                                             |
| Operating Temperature                  | -10°C to +50°C (14°F to 122°F) @ 90% relative humidity                                                                                                                                                                                                                                                                                                                                        |
| Dimensions (mm)                        | Ø18.5mm x 35mm (L)                                                                                                                                                                                                                                                                                                                                                                            |
| Weight                                 | approx. 12 grams                                                                                                                                                                                                                                                                                                                                                                              |
| Environmental Rating                   | IP68                                                                                                                                                                                                                                                                                                                                                                                          |
| Cable Length Availability              | MCV8-00050.5m breakout cableMCV8-00202.0m breakout cableMCV8-00505.0m breakout cableMCV8-010010m breakout cableMCV8-020020m breakout cable20m breakout cableMCV8-xxxxcustom length cables are available up to 20m                                                                                                                                                                             |
| Protective Mounting Sleeves (optional) | <ul> <li>-B01 Ø36mm x 36mm (L) w/ offset rear 1/4-20 thread mount</li> <li>-B03 Ø35.5mm x 63mm (L) w/ centred rear 1/4-20 thread mount<br/>(SK2120 replacement)</li> </ul>                                                                                                                                                                                                                    |
| Mounting Brackets (optional)           | -CM-LSB       76mm (3") bracket with screw base         -CM-LMB       76mm (3") bracket with high strength magnetic base         -CM-SSB       38mm (1.5") bracket with screw base         -CM-RBSB       100mm (4") heavy duty mounting bracket with screw base         -CM-RBMB       100mm (4") heavy duty mounting bracket with magnetic base                                             |
| Part Number Ordering Examples          | <ul> <li>• MCV8-0050-B03-CM-LMB<br/>MCV8 camera with 5m interface cable, B03 protective sleeve and 76mm mounting arm with magnetic base</li> <li>• MCV8-0200-CM-LSB<br/>MCV8 camera with 20m interface cable, no protective sleeve, with 76mm mounting arm with screw base</li> <li>• MCV8-0100<br/>MCV8 camera with 10m interface cable, no protective sleeve and no mounting arm</li> </ul> |