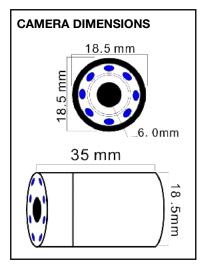

## **BOCK OPTRONICS INC.**

**Toronto, Ontario, Canada** Tel: (800) 762-1570 / (416) 674-2804 Fax: (416) 674-1827

Web: <u>bockoptronics.ca</u> E-mail: <u>sales@bockoptronics.ca</u>

| DESCRIPTION                            | MCV8-SERIES COLOUR CAMERA                                                                                                                                                                                                                                                                                                                                                                     |
|----------------------------------------|-----------------------------------------------------------------------------------------------------------------------------------------------------------------------------------------------------------------------------------------------------------------------------------------------------------------------------------------------------------------------------------------------|
| Image Sensor                           | 1/3" CMOS colour sensor, 728 (H) x 576 (V) pixels                                                                                                                                                                                                                                                                                                                                             |
| Scanning System                        | NTSC, 30 frames/sec.                                                                                                                                                                                                                                                                                                                                                                          |
| Horizontal Resolution                  | > 520 TV Lines                                                                                                                                                                                                                                                                                                                                                                                |
| Synchronising System                   | Internal                                                                                                                                                                                                                                                                                                                                                                                      |
| Video Output                           | 1.0Vp-p, composite, 75 Ω                                                                                                                                                                                                                                                                                                                                                                      |
| Minimum Illumination                   | 0.1 lux at F1.2 with LED OFF / 0 lux with LED ON                                                                                                                                                                                                                                                                                                                                              |
| Lens                                   | 1.2mm, F1.2                                                                                                                                                                                                                                                                                                                                                                                   |
| Angle of View                          | 90°H x 74°V                                                                                                                                                                                                                                                                                                                                                                                   |
| LED Control                            | Optional, continuous or push button ON-OFF control                                                                                                                                                                                                                                                                                                                                            |
| LED Output                             | ~ 17,600 mcd                                                                                                                                                                                                                                                                                                                                                                                  |
| S/N Ratio                              | > 45dB                                                                                                                                                                                                                                                                                                                                                                                        |
| Shutter Speed                          | 1/60 ~ 1/100,000 sec.                                                                                                                                                                                                                                                                                                                                                                         |
| White Balance / Gain Control           | Automatic                                                                                                                                                                                                                                                                                                                                                                                     |
| Power Requirement / Operating Current  | 12VDC / 110mA with regulated 12VDC input (LED on)                                                                                                                                                                                                                                                                                                                                             |
| Operating Temperature                  | -10°C to +50°C (14°F to 122°F) @ 90% relative humidity                                                                                                                                                                                                                                                                                                                                        |
| Dimensions (mm)                        | Ø18.5mm x 35mm (L)                                                                                                                                                                                                                                                                                                                                                                            |
| Weight                                 | approx. 12 grams                                                                                                                                                                                                                                                                                                                                                                              |
| Environmental Rating                   | IP68                                                                                                                                                                                                                                                                                                                                                                                          |
| Cable Length Availability              | MCV8-00050.5m breakout cableMCV8-00202.0m breakout cableMCV8-00505.0m breakout cableMCV8-010010m breakout cableMCV8-020020m breakout cable20m breakout cableMCV8-xxxxcustom length cables are available up to 20m                                                                                                                                                                             |
| Protective Mounting Sleeves (optional) | <ul> <li>-B01 Ø36mm x 36mm (L) w/ offset rear 1/4-20 thread mount</li> <li>-B03 Ø35.5mm x 63mm (L) w/ centred rear 1/4-20 thread mount<br/>(SK2120 replacement)</li> </ul>                                                                                                                                                                                                                    |
| Mounting Brackets (optional)           | -CM-LSB       76mm (3") bracket with screw base         -CM-LMB       76mm (3") bracket with high strength magnetic base         -CM-SSB       38mm (1.5") bracket with screw base         -CM-RBSB       100mm (4") heavy duty mounting bracket with screw base         -CM-RBMB       100mm (4") heavy duty mounting bracket with magnetic base                                             |
| Part Number Ordering Examples          | <ul> <li>• MCV8-0050-B03-CM-LMB<br/>MCV8 camera with 5m interface cable, B03 protective sleeve and 76mm mounting arm with magnetic base</li> <li>• MCV8-0200-CM-LSB<br/>MCV8 camera with 20m interface cable, no protective sleeve, with 76mm mounting arm with screw base</li> <li>• MCV8-0100<br/>MCV8 camera with 10m interface cable, no protective sleeve and no mounting arm</li> </ul> |