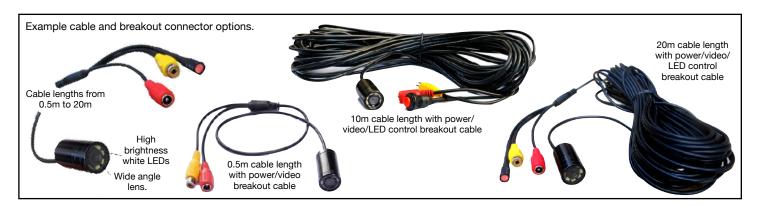

The MCV8 is available with cable lengths up to 20m. Standard cable lengths include 0.5m, 2m, 5m, 10m and 20m. Custom cable lengths up to 20m can be accommodated. Backend breakout cables are available in different configurations that include discrete power input, video output and LED on/off control, or through a multi-pin connector. Bock Optronics also provides a selection of protective mounting sleeves and brackets to allow the MCV8 to be mounted in a variety of applications. Please contact Bock Optronics for more information.