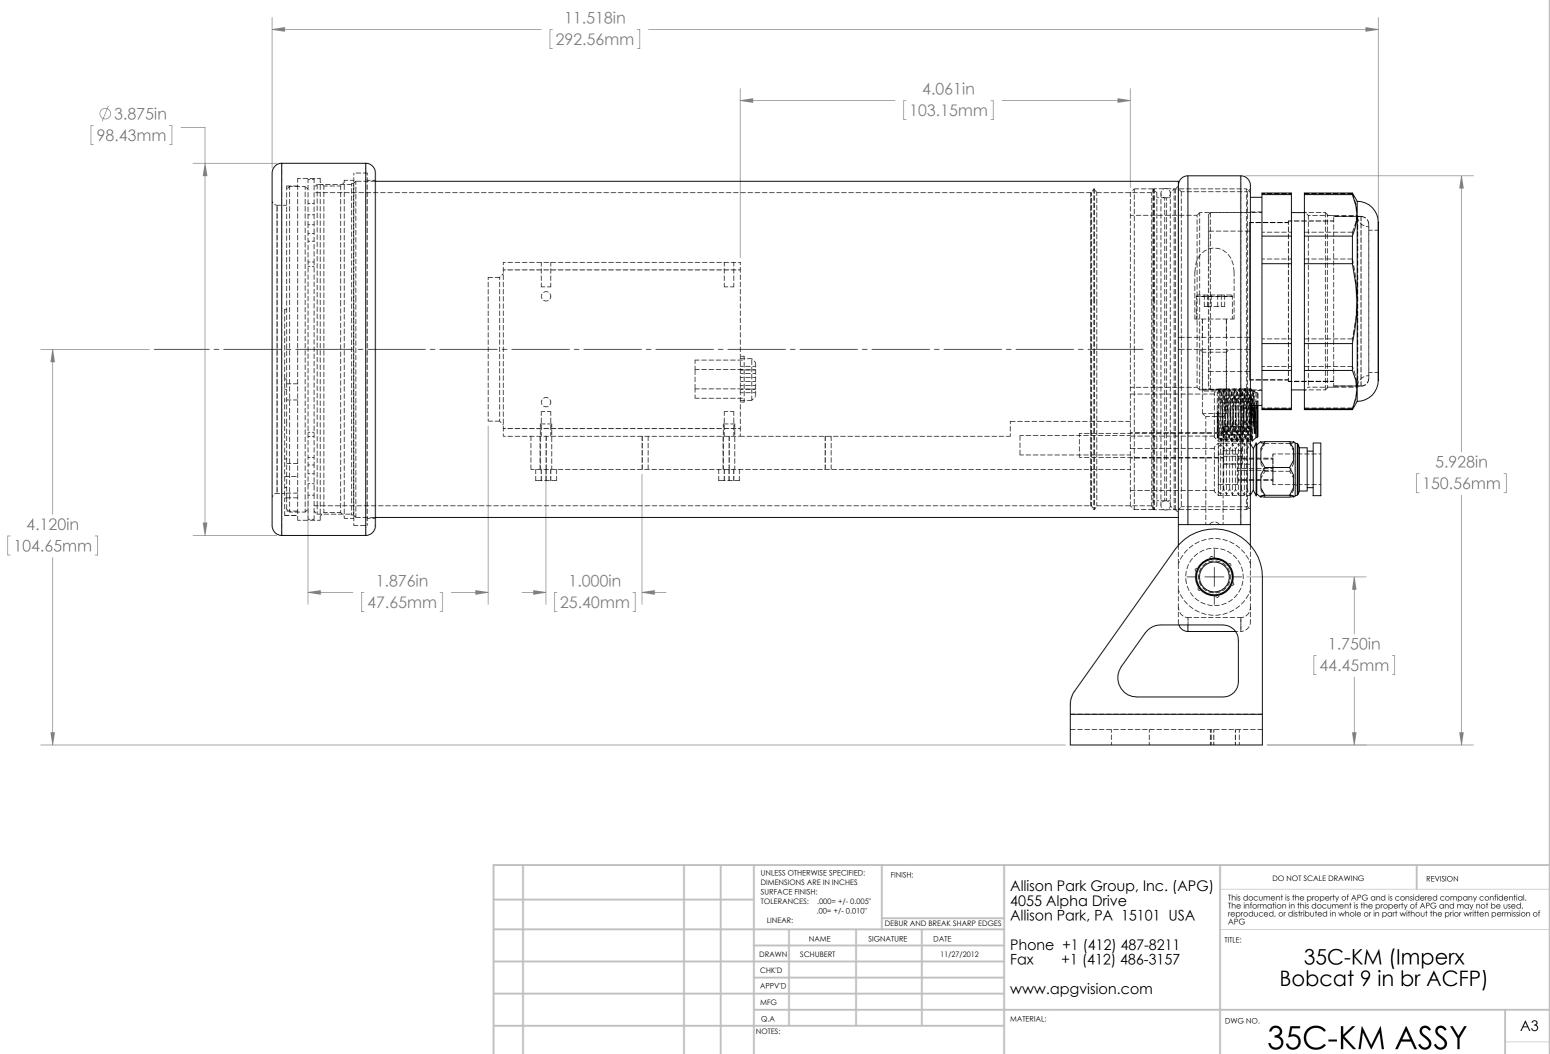

|     |        |      |       | UNLESS OTHERWISE SPECIFIED:<br>DIMENSIONS ARE IN INCHES<br>SURFACE FINISH:<br>TOLERANCES: .000= +/- 0.005"<br>.00= +/- 0.010"<br>LINEAR: |          |      | FINISH:<br>DEBUR AN | ID BREAK SHARP EDGES | Allison Park Group, Inc.<br>4055 Alpha Drive<br>Allison Park, PA 15101 U |
|-----|--------|------|-------|------------------------------------------------------------------------------------------------------------------------------------------|----------|------|---------------------|----------------------|--------------------------------------------------------------------------|
|     |        |      |       |                                                                                                                                          | NAME     | SIGI | VATURE              | DATE                 | Phone +1 (112) 187-8211                                                  |
|     |        |      |       |                                                                                                                                          | SCHUBERT |      |                     | 11/27/2012           | Phone +1 (412) 487-8211<br>Fax +1 (412) 486-3157                         |
|     |        |      |       | CHK'D                                                                                                                                    |          |      |                     |                      |                                                                          |
|     |        |      |       | APPV'D                                                                                                                                   |          |      |                     |                      | www.apgvision.com                                                        |
|     |        |      |       | MFG                                                                                                                                      |          |      |                     |                      |                                                                          |
|     |        |      |       | Q.A                                                                                                                                      |          |      |                     |                      | MATERIAL:                                                                |
|     |        |      |       | NOTES:                                                                                                                                   |          |      |                     |                      |                                                                          |
| NO. | CHANGE | DATE | INIT. |                                                                                                                                          |          |      |                     |                      | WEIGHT:                                                                  |