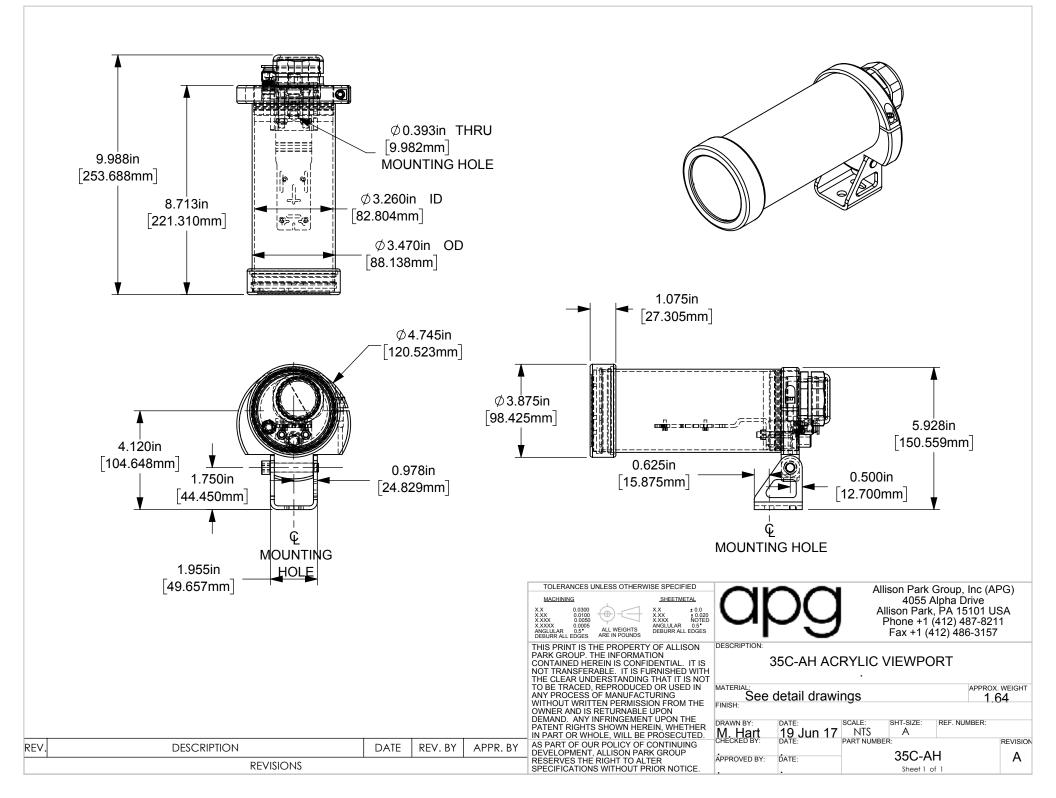

В

| 1                                                                                                                                          |                                                                           |                    |                          |                                                                         |    |  |  |  |
|--------------------------------------------------------------------------------------------------------------------------------------------|---------------------------------------------------------------------------|--------------------|--------------------------|-------------------------------------------------------------------------|----|--|--|--|
| R