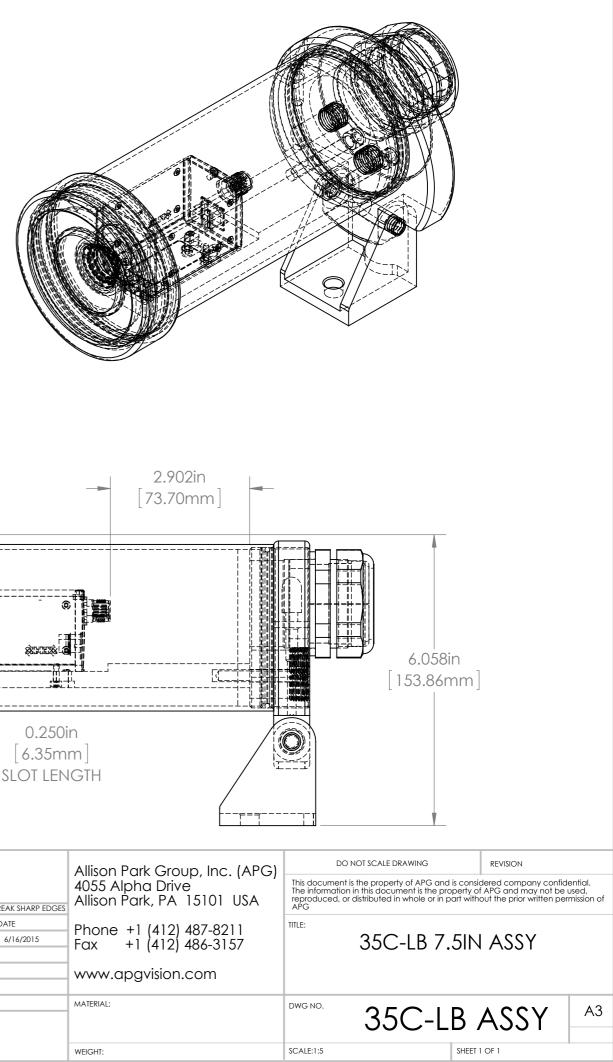

SHEET 1 OF 1

SCALE:1:5

Saved on Tuesday, November 27, 2012 3:11:47 PM

|     |        |      |       | UNLESS OTHERWISE SPECIFIED:<br>DIMENSIONS ARE IN INCHES<br>SURFACE FINISH:<br>TOLERANCES: .000= +/- 0.010"<br>LINEAR: |          |      | FINISH:<br>DEBUR AND BREAK SHARP EDGES |           | Allison Park Group, Inc.<br>4055 Alpha Drive<br>Allison Park, PA 15101 |
|-----|--------|------|-------|-----------------------------------------------------------------------------------------------------------------------|----------|------|----------------------------------------|-----------|------------------------------------------------------------------------|
|     |        |      |       |                                                                                                                       | NAME     | SIGI | NATURE                                 | DATE      | Phone +1 (112) 187 82                                                  |
|     |        |      |       |                                                                                                                       | SCHUBERT |      |                                        | 6/16/2015 | Phone +1 (412) 487-82<br>Fax +1 (412) 486-31                           |
|     |        |      |       | CHK'D                                                                                                                 |          |      |                                        |           |                                                                        |
|     |        |      |       | APPV'D                                                                                                                |          |      |                                        |           | www.apgvision.com                                                      |
|     |        |      |       | MFG                                                                                                                   |          |      |                                        |           |                                                                        |
|     |        |      |       | Q.A                                                                                                                   |          |      |                                        |           | MATERIAL:                                                              |
|     |        |      |       | NOTES:                                                                                                                |          |      |                                        |           |                                                                        |
|     |        |      |       |                                                                                                                       |          |      |                                        |           |                                                                        |
| NO. | CHANGE | DATE | INIT. |                                                                                                                       |          |      |                                        |           | WEIGHT:                                                                |

For more information please contact:

BOCK OPTRONICS INC. 14 Steinway Blvd., Unit 7 Toronto, Ontario M9W 6M6

Tel: (416) 674-2804 sales@bockoptronics.ca www.bockoptronics.ca

Saved on Tuesday, June 16, 2015 9:33:27 AM