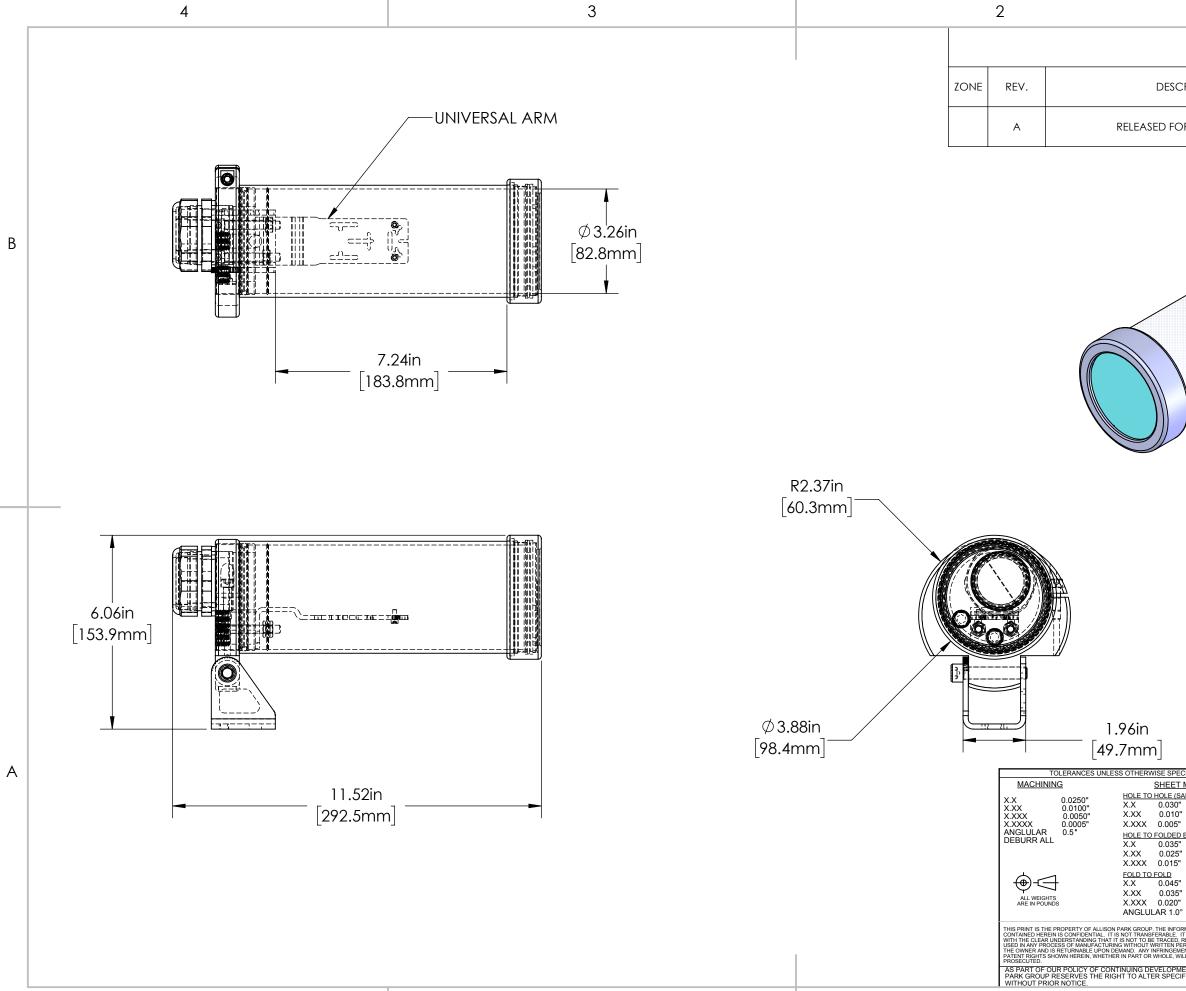

В

| 1                                                                                                                                          |                                                                           |                    |                          |                                                                         |    |  |  |  |
|--------------------------------------------------------------------------------------------------------------------------------------------|---------------------------------------------------------------------------|--------------------|--------------------------|-------------------------------------------------------------------------|----|--|--|--|
| R                                                                                                                                          | evisions                                                                  |                    |                          |                                                                         |    |  |  |  |
| SCRIPTION                                                                                                                                  |                                                                           |                    | DATE                     | APPROVI                                                                 | ED |  |  |  |
| OR PRODUCTION                                                                                                                              |                                                                           |                    | 8/9/2019                 | RS                                                                      |    |  |  |  |
|                                                                                                                                            |                                                                           |                    |                          |                                                                         | В  |  |  |  |
| PECIFIED<br>ET METAL<br>(SAME SURFACE)<br>90"                                                                                              | a                                                                         | pc                 | 4058<br>Allison Pa       | k Group, Inc (AF<br>5 Alpha Drive<br>rk, PA 15101 US<br>1 (412) 487-821 | SA |  |  |  |
| 10"<br>15"<br><u>ED EDGE</u><br>35"<br>5"<br>5"<br>15"<br>15"                                                                              | DESCRIPTION:<br>UNIVERSAL ENCLOSURE - 9 IN BARREL<br>MATERIAL:<br>SEE BOM |                    |                          |                                                                         |    |  |  |  |
| IO"                                                                                                                                        | DRAWN BY:<br>KENNEDY                                                      | DATE:<br>8/30/2019 | SCALE: SHT-SIZE<br>1:3 B | APPROX. WEIGHT                                                          |    |  |  |  |
| FORMATION<br>E. IT IS FURNISHED<br>ED, REPRODUCED OR<br>N PERMISSION FROM<br>EMENT UPON THE<br>, WILL BE<br>PMENT, ALLISON<br>ECIFICATIONS | CHECKED BY:                                                               | DATE:              | PART NUMBER:<br>35C      | -KD                                                                     |    |  |  |  |
|                                                                                                                                            | 1                                                                         | 1                  | 1                        |                                                                         |    |  |  |  |