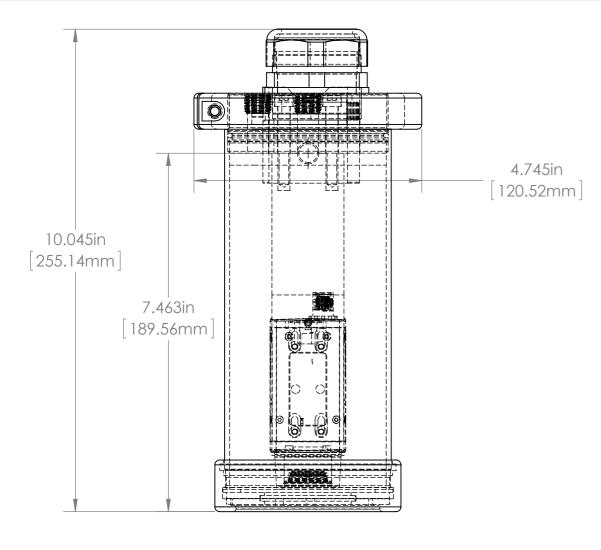

|                      | MATERIAL:                                                                |
|     |        |      |       | NOTES:                                                                                                                                   |          |      |                     |                      |                                                                          |
| NO. | CHANGE | DATE | INIT. |                                                                                                                                          |          |      |                     |                      | WEIGHT:                                                                  |

SHEET 1 OF 1

SCALE:1:5

Saved on Tuesday, November 27, 2012 3:11:47 PM









|     |        |      |       | UNLESS OTHERWISE SPECIFIED:<br>DIMENSIONS ARE IN INCHES<br>SURFACE FINISH:<br>TOLERANCES: .000= +/- 0.010"<br>LINEAR: |          |      | FINISH:<br>DEBUR AND BREAK SHARP EDGES |           | Allison Park Group, Inc.<br>4055 Alpha Drive<br>Allison Park, PA 15101 |
|-----|--------|------|-------|-----------------------------------------------------------------------------------------------------------------------|----------|------|----------------------------------------|-----------|------------------------------------------------------------------------|
|     |        |      |       |                                                                                                                       | NAME     | SIGI | NATURE