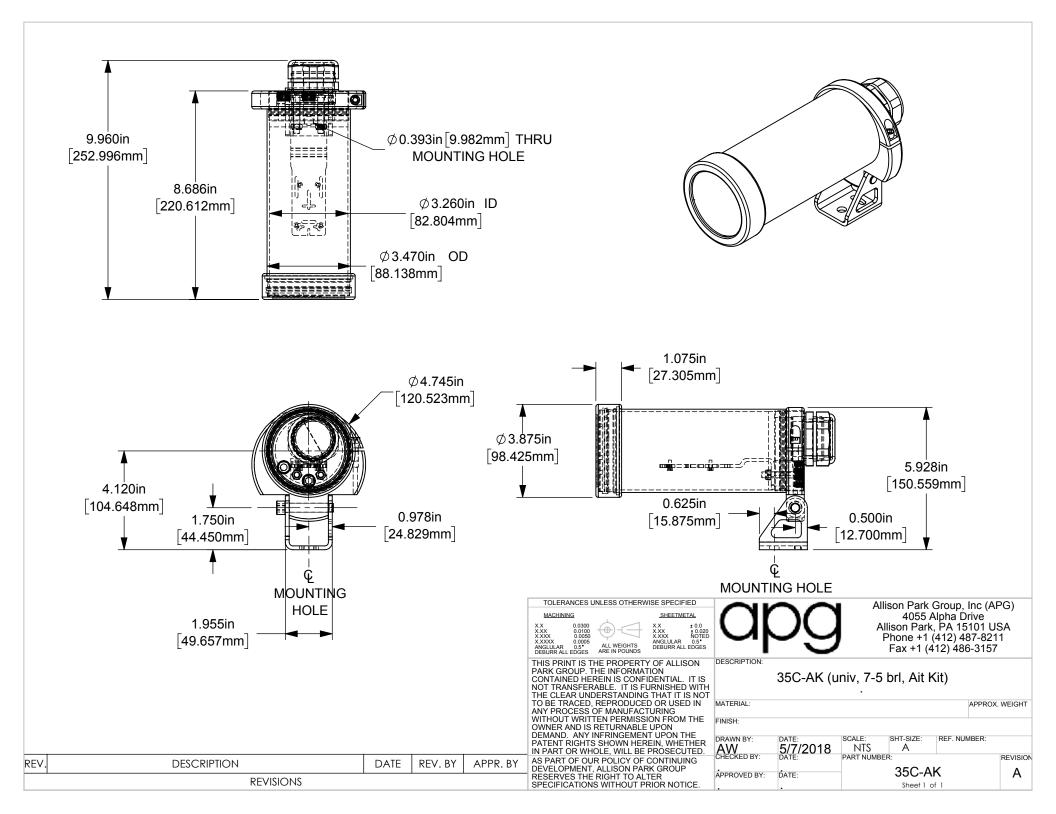

В

| 1                                                                                                                                          |                                                                           |                    |                          |                                                                         |    |  |  |  |
|--------------------------------------------------------------------------------------------------------------------------------------------|---------------------------------------------------------------------------|--------------------|--------------------------|-------------------------------------------------------------------------|----|--|--|--|
| R