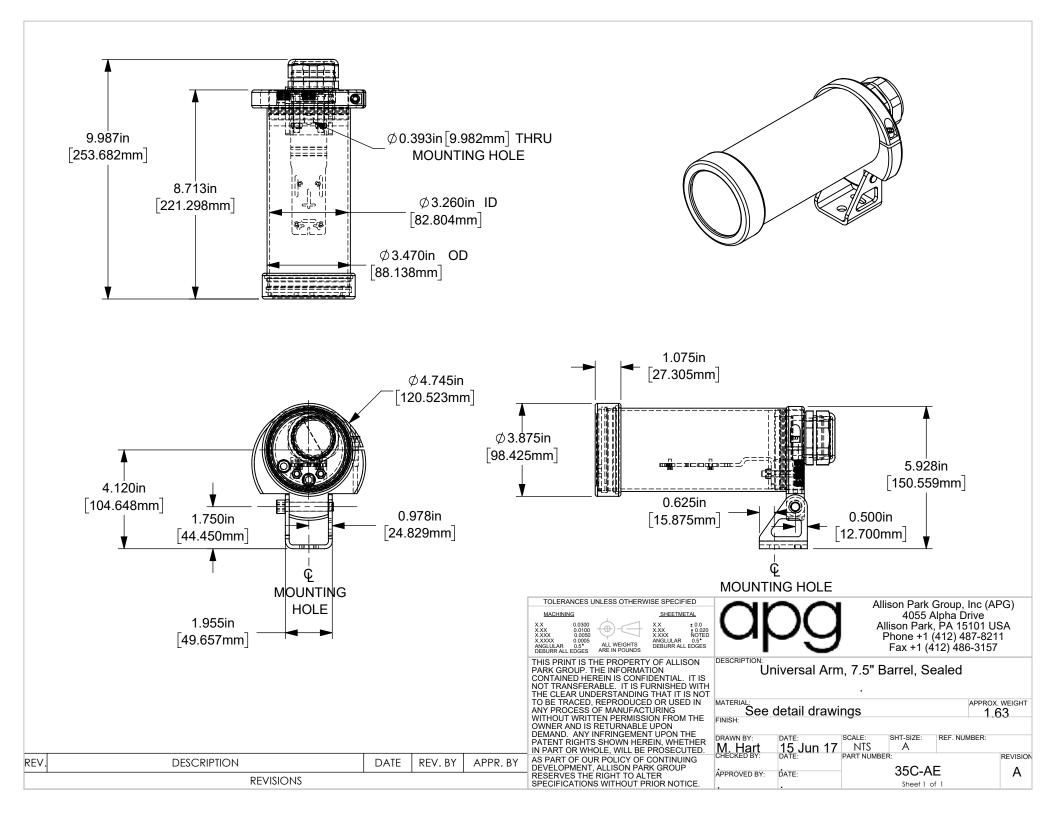

В

| 1                                                                                                                                          |                                                                           |                    |                          |                                                                         |    |  |  |  |
|--------------------------------------------------------------------------------------------------------------------------------------------|---------------------------------------------------------------------------|--------------------|--------------------------|-------------------------------------------------------------------------|----|--|--|--|
| R