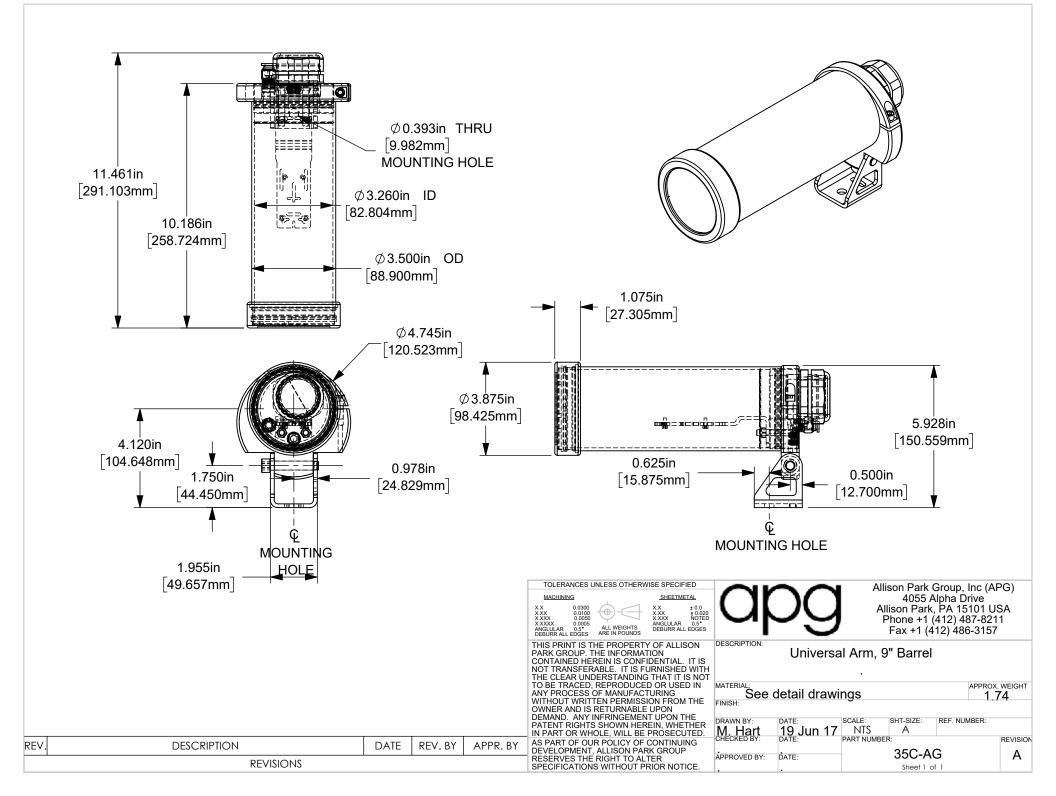

В

| 1                                                                                                                                          |                                                                           |                    |                          |                                                                         |    |  |  |  |
|--------------------------------------------------------------------------------------------------------------------------------------------|---------------------------------------------------------------------------|--------------------|--------------------------|-------------------------------------------------------------------------|----|--|--|--|
| R