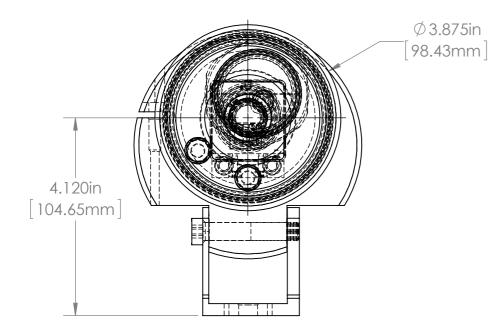

SHEET 1 OF 1

SCALE:1:5

Saved on Tuesday, November 27, 2012 3:11:47 PM

|     |        |      |       | UNLESS OTHERWISE SPECIFIED:<br>DIMENSIONS ARE IN INCHES<br>SURFACE FINISH:<br>TOLERANCES: .000= +/- 0.010"<br>LINEAR: |          |      | FINISH:<br>DEBUR AND BREAK SHARP EDGES |           | Allison Park Group, Inc.<br>4055 Alpha Drive<br>Allison Park, PA 15101 |
|-----|--------|------|-------|-----------------------------------------------------------------------------------------------------------------------|----------|------|----------------------------------------|-----------|------------------------------------------------------------------------|
|     |        |      |       |                                                                                                                       | NAME     | SIGI | NATURE                                 | DATE      | Phone +1 (112) 187 82                                                  |
|     |        |      |       |                                                                                                                       | SCHUBERT |      |                                        | 6/16/2015 | Phone +1 (412) 487-82<br>Fax +1 (412) 486-31                           |
|     |        |      |       | CHK'D                                                                                                                 |          |      |                                        |           |                                                                        |
|     |        |      |       | APPV'D                                                                                                                |          |      |                                        |           | www.apgvision.com                                                      |
|     |        |      |       | MFG                                                                                                                   |          |      |                                        |           |                                                                        |
|     |        |      |       | Q.A                                                                                                                   |          |      |                                        |           | MATERIAL:                                                              |
|     |        |      |       | NOTES:                                                                                                                |          |      |                                        |           |                                                                        |
|     |        |      |       |                                                                                                                       |          |      |                                        |           |                                                                        |
| NO. | CHANGE | DATE | INIT. |                                                                                                                       |          |      |                                        |           | WEIGHT:                                                                |